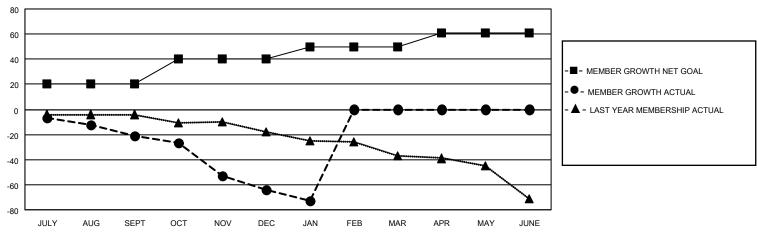

## GOALS AND ACTUAL MEMBERS CUMULATIVE

| DROPPED CLUBS: 3 |    | 10 CLUBS OF 56 ADDED 1 OR MORE<br>NEW MEMBERS | GENDER DISTRIBUTION  MALE 1,190 (79.60%) |                |     |
|------------------|----|-----------------------------------------------|------------------------------------------|----------------|-----|
| DROPPED MEMBERS  |    |                                               | FEMALE                                   | 305 (20.40%)   |     |
| DECEASED         | 19 | CLICK HERE FOR CUMULATIVE                     | TOTAL FAMILY UNIT MEMBERS                |                | 253 |
| CLUB CANCELLED   | 10 | MEMBERSHIP DATA                               |                                          | 0.00//100/1415 | 130 |
| OTHER            | 63 |                                               | FAMILY MEMBER                            | S PAYING HALF  | 130 |
| TOTAL            | 92 |                                               | DOLO                                     |                |     |